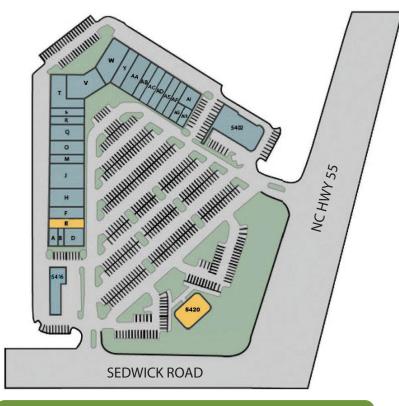

| Suite | Tenant                            |  |
|-------|-----------------------------------|--|
| A     | Covenant Creations Flowers        |  |
| В     | Puppy Love Pet Grooming           |  |
| D     | Active Word Church                |  |
| E     | Available for Lease               |  |
| F     | Thai Star Restaurant              |  |
| Н     | Tandoor Indian Restaurant         |  |
| J     | Mongolian Grill                   |  |
| М     | Marsh Dawson Insurance            |  |
| 0     | Sarah's Empanadas                 |  |
| Q     | Benetis Restaurant                |  |
| R     | Regional Finance of NC            |  |
| S     | Cloud Vape Lounge                 |  |
| Т     | Seasons at Tandoor                |  |
| V     | Glass Jug Brewery                 |  |
| W     | 3 Sisters Embroidery              |  |
| Y     | Lin's Dim Sum                     |  |
| AA    | Burn Boot Camp                    |  |
| AB    | NC License Plate Agency/DMV       |  |
| AC    | Zakat Foundation                  |  |
| AD    | Dr. Christopher Tope, Dentist     |  |
| AE    | Hire Dynamics                     |  |
| AF    | Bull City Homebrew                |  |
| AG    | Blue Bamboo Hair Salon            |  |
| AH    | TRC Triangle Cellular Repair      |  |
| AJ    | True Flavors Diner & Catering Co. |  |
| 5402  | Auction Direct Service Center     |  |
| 5416  | AutoRama Car Wash                 |  |
| 5420  | Available for Lease               |  |