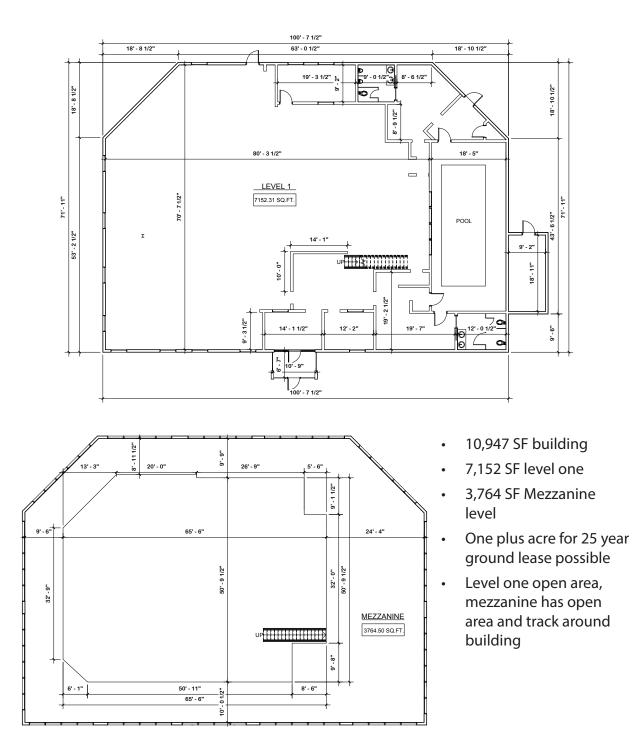

#### **PROPERTY FEATURES**

- <u>Available Building</u>
  5420 NC 55 Highway
- 10,947 SF with 7,152 SF 1st floor, 3,764 SF 2nd floor
- Rent \$6.00 SF, TICAM \$4.23 SF
- Long term ground lease approximate one acre \$9,500/mo. also available
- A 67,809 square foot neighborhood retail shopping center located at the signalized intersection of NC Highway 55 and Sedwick Road near Research Triangle Park
- Conveniently located to major traffic routes, just 0.9 mile from NC Hwy 54, 1.1 miles from I-40 and 2.2 miles from the Triangle Expressway / I-540 with 24,000 plus traffic count on NC 55