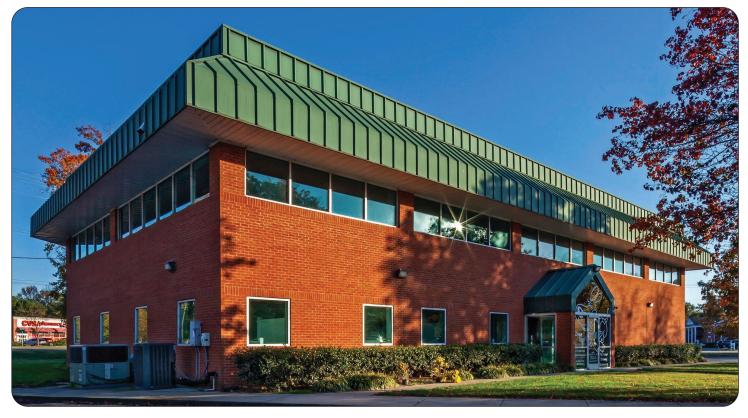

#### **PROPERTY FEATURES**

- <u>Available Building</u>
  5420 NC 55 Highway
- 10,947 SF with 7,152 SF 1st floor, 3,764 SF 2nd floor
- Rent \$6.00 SF, TICAM \$4.23 SF
- Long term ground lease approximate one acre \$9,500/mo. also available
- A 67,809 square foot neighborhood retail shopping center located at the signalized intersection of NC Highway 55 and Sedwick Road near Research Triangle Park
- Conveniently located to major traffic routes, just 0.9 mile from NC Hwy 54, 1.1 miles from I-40 and 2.2 miles from the Triangle Expressway / I-540 with 24,000 plus traffic count on NC 55

### 5420 Building Entrance