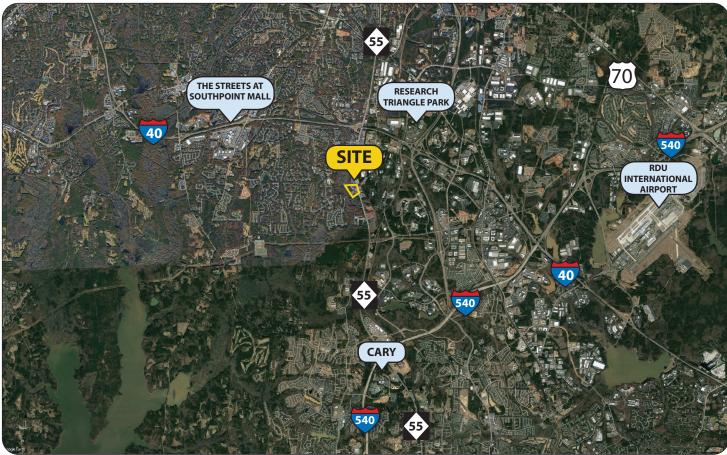

### Aerial View of Site

2401 Weston Parkway | Suite 103 | Cary, North Carolina 27513 919.677.8448 (Office) | 919.677.8420 (Fax)

edwardscore.com

Although the information contained herein was provided by sources believed to be reliable, Edwards Commercial Real Estate makes no representation, expressed or implied, as to its accuracy. Said information is subject to errors, omissions and changes.