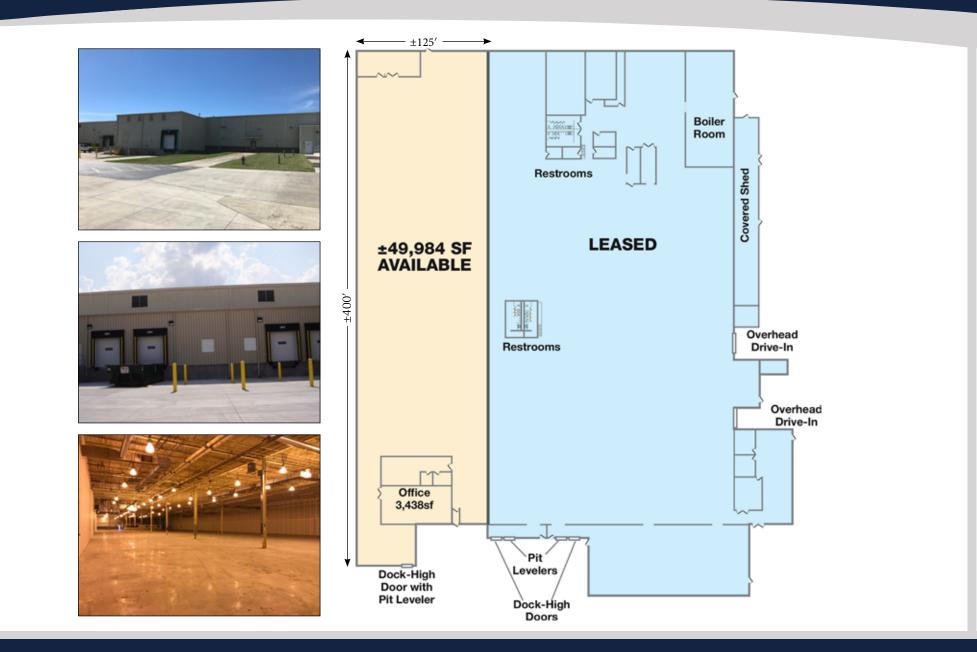

### **Property Description**

- 416,379 SF manufacturing/warehouse facility
- 49,984 SF available including 3,438 SF of office space and one dock-high door with pit leveler and the potential to add an additional two dock-high doors
- Built in 1972, expanded in 1980 & 1988
- Located on 59.16 acres with abundant parking

- Zoned manufacturing and industrial (MI)
- 23'6" ceiling height
- Front load configuration
- 39'4" x 39'11 column spacing
- 400/277 volt, 3-phase, 2000 amp
- Wet sprinkler system
- Partially conditioned warehouse
- Metal and steel construction
- Duke Progress Energy operates a 230,000 watt substation located on-site
- 2.00/1,000 SF parking ratio

## PROPERTY PHOTOS & FLOOR PLAN

TRADEMARK PROPERTIES