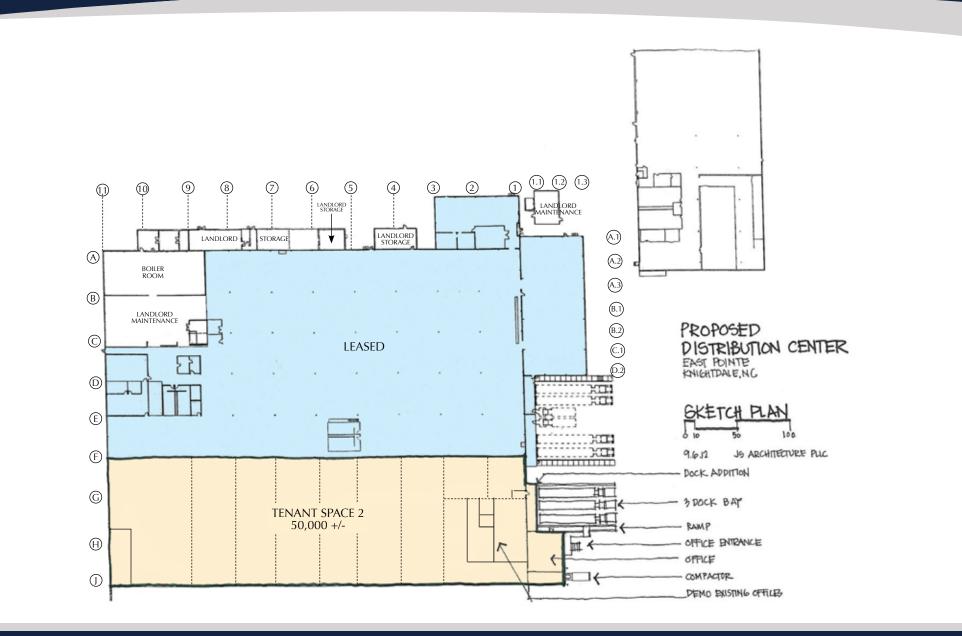

8 SF of office space and one dock-high door with pit leveler and the potential to add an additional two dock-high doors
- Built in 1972, expanded in 1980 & 1988
- Located on 59.16 acres with abundant parking

- Zoned manufacturing and industrial (MI)
- 23'6" ceiling height
- Front load configuration
- 39'4" x 39'11 column spacing
- 400/277 volt, 3-phase, 2000 amp
- Wet sprinkler system
- Partially conditioned warehouse
- Metal and steel construction
- Duke Progress Energy operates a 230,000 watt substation located on-site
- 2.00/1,000 SF parking ratio

#### Lease Rate

\$4.05/SF, NNN \$1.00/SF TICAM



## PROPERTY PHOTOS & FLOOR PLAN



TRADEMARK PROPERTIES

# INDUSTRIAL SPACE FOR LEASE

## 8001 KNIGHTDALE BLVD., KNIGHTDALE, NC 27545

## POTENTIAL DOCK & OFFICE ADDITION SKETCH FLOOR PLAN









## LOCATION MAP



The information contained herein was obtained from sources believed reliable; however, TradeMark Properties makes no guarantees, warranties, or representations as to the completeness or accuracy thereof. The presentation of this property is submitted subject to errors, omissions, changes of price or conditions prior to sale or lease, or withdrawal without notice.